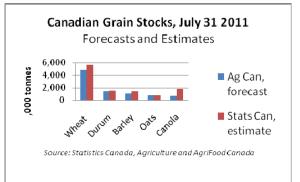

**NEWS:** Statistics Canada reported year end, July 31 **Canadian stocks** of wheat (excluding durum) at 5.6M tonnes, 9 percent above year earlier levels. Durum, oats, barley and canola stocks at 1.6M, 0.8M,1.4M and 1.8M tonnes were, respectively, 41, 34, 44 and 19 percent below year earlier levels. Wheat, barley and particularly canola stocks were above general expectations while durum and oats were close to such. The explanation for the unexpectedly large canola stock figure was, it seems, a well hidden upward revision in 2010 canola production.

The CWB reported that, with harvest-favourable weather last week, about 33 per cent of the crop had been combined as of Sept 5, compared to about 31 per cent normally, and only 18 per cent last year.

**OPINION:** On-farm stocks are perhaps the most tricky of all crop statistics for Statistics Canada to garner accurately. Folklore suggests there are a number of reason why farmers are cagey about letting anybody know what is in those bins at the far side of the Back Forty, particularly the Canadian Revenue Agency, the bank and perhaps now Stats Can. And former federal Industry Minister Clement's face-off last year with Stats Can has not helped in this respect.

To anticipate ending stocks you need to figure the feed or residual component of use for the crop year. With DDG's (digestible distillers grain) of domestic and US origin cutting into conventional feed grain use one can see how feed use was over estimated and ending stocks forecasts as a result were too high. This is less of a factor for durum and oats so these forecasts were tight. For canola the error was for an entirely reason – 2010 production was under estimated. It was unfortunate that Stats Can did not see fit in a 49-page report to make note of this!