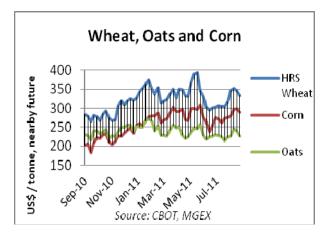

**OPINION:** When prices are a consideration oats have traditionally been regarded as a feed grain with some niche markets. But an increasing proportion of oat supplies find their way into human diets and the CBOT specs are for milling oats. Recently oat prices have not followed corn prices to record levels and price movements seem increasingly related to wheat values. Competition for seeded area rather than demand factors are seen as the issue. Western Canada is now virtually the only source for the US which has for many years been a net importer