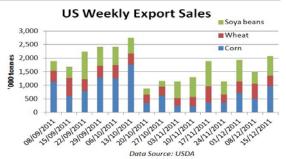

That concern over South American corn and soya bean crops should have emerged as soon as it has is a reminder that the supply situation for both is still relatively tight. The USDA's export was sales report was also supportive for both these crops.

**NEWS:** The USDA reported export sales for the week ending Dec 15 of 362K, 953K and 728K tonnes for wheat, corn and soya beans. These results were generally regarded as positive with corn well above expectation, wheat right at expectation and soya beans above expectations. All were above the averages needed to meet USDA export forecasts. With the holiday season upon us there may have been some forward booking to accommodate this, but there are growing indications that trade is beginning to return to normal with improving sales volumes and reports of prices reacting to fundamentals rather than Euro distractions.