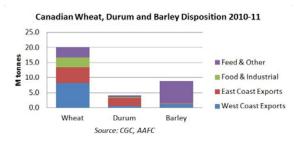

Once farmers have access to these futures prices and sharpen their pencils, buyers will perhaps find it necessary to price against the ICE benchmark expectations and use them to manage their risk.

AB farmers will no doubt be looking for freight related premiums for west coast destined wheat. MB farmers will b premiums for east coast destined durum for which European and North African markets are still dominant.