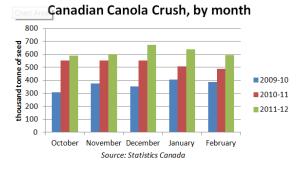

**OPINION:** Every month continues to see growth in the canola crush over year earlier levels. The competition between exporters and crushers and the resulting prices will surely encourage famers to seed more canola this spring.