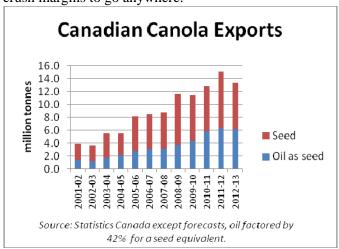

lowest level since 2001. An increase in durum production and supplies was seen as allowing expanded exports.

**OPINION:** Canadian Grain Commission data for the first ten weeks of the crop year, to Oct. 7, has canola exports trailing a year ago by 6 percent. AgCanada forecasts a 13 percent cut for the year as whole. But for much of that period trade was on ending stocks and certainly with a more optimistic supply scenario. While the 13 percent cut might seem quite severe the options for adjustment are limited.

AgCanada is at the same time projecting the smallest carryover since 2010 and stocks/use basis as low it has been in at least 30 years. As for the domestic crush which is mainly for export, crushing margins will ultimately tell the tale. Some plants may take time out for deferred maintenance but there is no real expectation for crush margins to go anywhere.