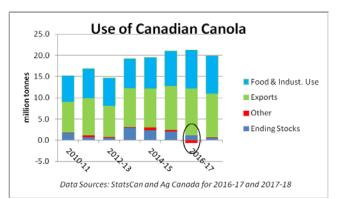

## NEWS: Ag Can's August Outlook for Principal Field Crops

published on Tuesday were very interesting from a statistical standpoint but may not have changed outlook for the coming year by very much.

Aggregate crop export estimates for the 2016-17 crop year just ended were raised by about 0.3M tonnes, domestic residual use cut by almost 1.0M tonnes, and ending stocks raised by about 0.7M tonnes. Almost all the adjustments were made for canola. While the need for revision of last year's output estimate has been evident all summer, there may have been reluctance to highlight the reality of this evident from a negative residual use estimate(see below).

The reality is that these estimates will be replaced after just 10 days on Thursday by Stats Can's survey derived data. As US agricultural statistics are generate within the USDA, so survey production estimates and economic forecasts can be more easily coordinated and published at the same time. Where the USDA and Ag Can have been faced with the same challenge and resorted to the same solution has been with the underestimate of crop production. In 2014 the USDA had negative residual use of soybeans. This year it is Ag Can's turn with canola production.

These situations only occur for crops where there is very limited farm use and when supplies are tight. For Canada residual use includes farm use for which there is no accurate measure. Estimate errors may often get lost behind farm gates. Anecdotal evidence suggests that spring canola harvests were better than expected at the time last fall when Stats Can surveyed for its "final" estimate, resulting in the need for the delayed revision.